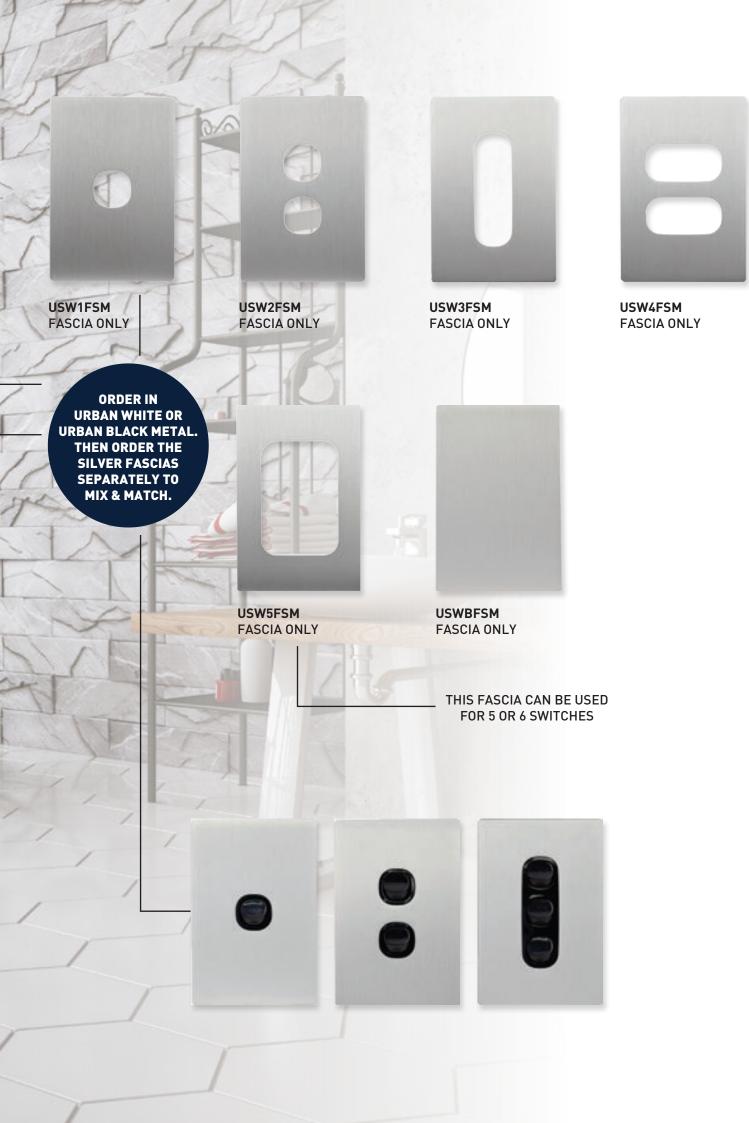

### VYNCO URBAN

Vynco Urban combines engineering excellence with contemporary design to create a range perfect for high-end homes and buildings.

To tastefully blend switchgear into any environment, Urban has an ultra slim fascia\*. Urban plastic plates have the ability to be custom painted, or for a more muted finish select metal cover plates for powdercoating.

Like previous ranges, Urban also has customisable specialty switches to suit your specific needs.

6.5mm\* profile

TATIZANDO LOS RECL

\* the double horizontal with extra switch/USB has an 8.5mm profile.

### VYNCO URBAN BLACK

All of Urban Metal range is 2mm thick, with a brush finish that minimises fingerprints.

0 **USW1PBBM USW2PBBM** SWITCH PLATE ONLY SWITCH PLATE ONLY USW3PBBM **USW4PBBM** SWITCH PLATE ONLY SWITCH PLATE ONLY **USW5PBBM** USW6PBBM SWITCH PLATE ONLY SWITCH PLATE ONLY **USWBPBBM** SWITCH PLATE ONLY