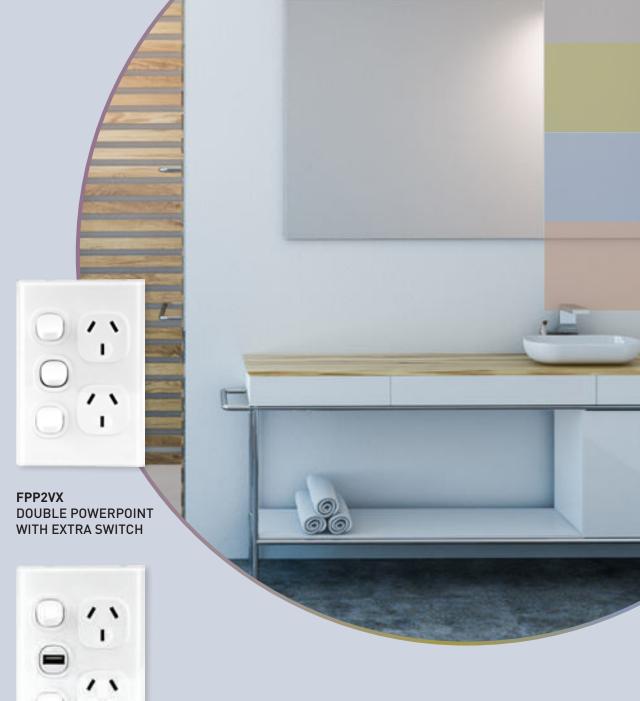

# VYNCO FUSION

With a sleek, upmarket, glass-look, the versatility of the Fusion range allows you to personalise all switches and sockets to suit your home aesthetic. This range sits 13mm off the wall, giving it a contemporary feel.

Fusion can be customised by selecting from an array of special switches, chargers or having plates custom painted.

#### FPP2H DOUBLE POWERPOINT

**FPP2HX** DOUBLE HORIZONTAL WITH EXTRA SWITCH

**FPP2HU** DOUBLE HORIZONTAL WITH USB CHARGER

FPP1V SINGLE POWERPOINT

FPP2V DOUBLE POWERPOINT

FPP2VU DOUBLE POWERPOINT WITH USB CHARGER