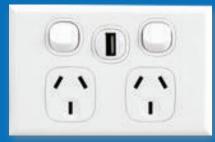

Help us to reduce construction waste from your home by choosing Vynco products.

Our Home switchgear and socket range embodies a classic look that would complement any home. Home is the logical choice for any project.

Home is available in both black and white, with the ability to change out and customise any specialty switches to suit your specific needs.

2P1HB SINGLE POWERPOINT

2P2HB DOUBLE POWERPOINT

2P2HXB

**EXTRA SWITCH** 

SINGLE POWERPOINT

2P1H

2P2H DOUBLE POWERPOINT

DOUBLE POWERPOINT WITH

2P2HX DOUBLE POWERPOINT WITH

**EXTRA SWITCH** 

PERMANENT<br/>CONNECTION UNIT2PC182P2VUB2P2VUPERMANENT<br/>CONNECTION UNITDUBLE POWERPOINT<br/>WITH USB CHARGERDUBLE POWERPOINT<br/>WITH USB CHARGER