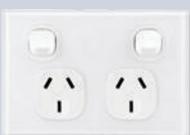

SINGLE POWERPOINT

2P1H

2P2H DOUBLE POWERPOINT

DOUBLE POWERPOINT WITH

2P2HX DOUBLE POWERPOINT WITH

**EXTRA SWITCH** 

PERMANENT<br/>CONNECTION UNIT2PC182P2VUB2P2VUPERMANENT<br/>CONNECTION UNITDUBLE POWERPOINT<br/>WITH USB CHARGERDUBLE POWERPOINT<br/>WITH USB CHARGER