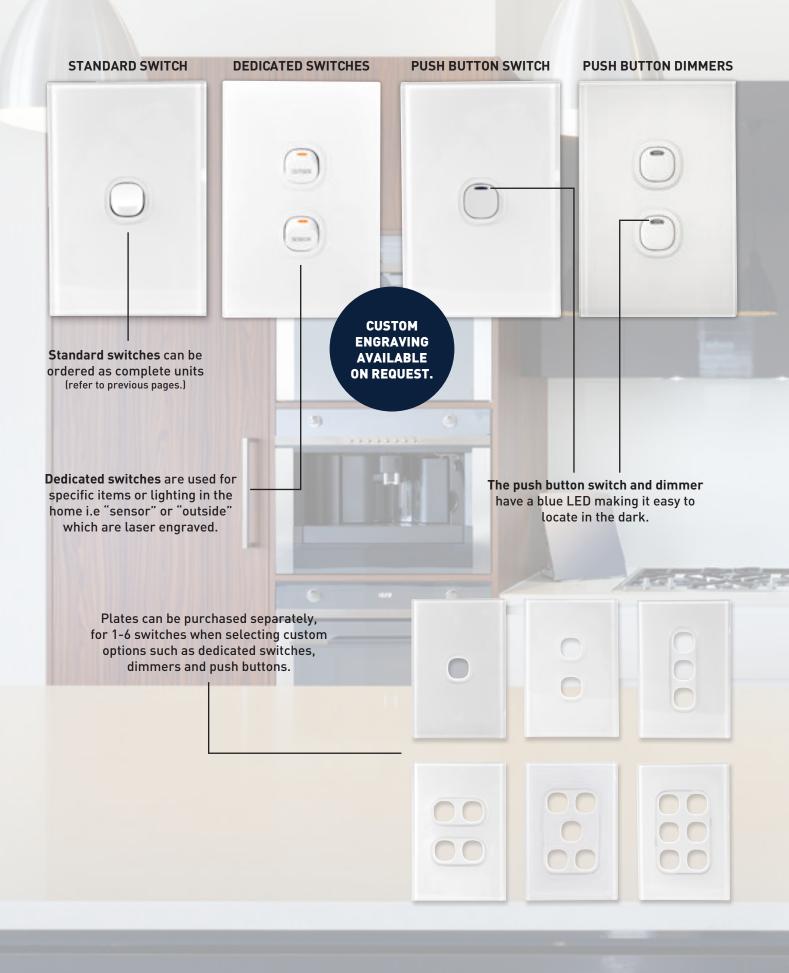

### SWITCHES

We have a range of different switches to suit your requirements. You can choose from standard, dedicated, push button switches or a push button dimmer which can also be used as a standard switch.

# SWITCH ON TO CUSTOMISATION

**Inspired to do something a little different?** Vynco has multiple customisation options. You can choose your own colour paint to match your decor, or create a feature accent on your wall. You can also select from our large range of specialty switches, dimmers, motion sensors or USB chargers.

To view our full range of specialty switches please visit: www.vynco.co.nz