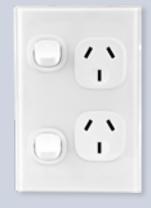

Home is available in both black and white, with the ability to change out and customise any specialty switches to suit your specific needs.

2P1HB SINGLE POWERPOINT

2P2HB DOUBLE POWERPOINT

2P2HXB

**EXTRA SWITCH** 

SINGLE POWERPOINT

2P1H

2P2H DOUBLE POWERPOINT

DOUBLE POWERPOINT WITH

2P2HX DOUBLE POWERPOINT WITH

**EXTRA SWITCH** 

PERMANENT<br/>CONNECTION UNIT2PC182P2VUB2P2VUPERMANENT<br/>CONNECTION UNITDUBLE POWERPOINT<br/>WITH USB CHARGERDUBLE POWERPOINT<br/>WITH USB CHARGER