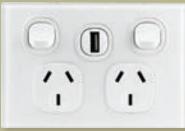

#### **2P2HU**

2P4H

DOUBLE POWERPOINT WITH USB CHARGER

#### 2P2HUB

**DOUBLE POWERPOINT WITH USB CHARGER** 

#### HOME TIP: $\triangleleft$

Save the need for power adaptors and charge your USB powered devices straight from the powerpoint!