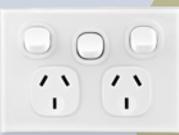

Home is available in both black and white, with the ability to change out and customise any specialty switches to suit your specific needs.

2P1HB SINGLE POWERPOINT

2P2HB DOUBLE POWERPOINT

2P2HXB

**EXTRA SWITCH** 

SINGLE POWERPOINT

2P1H

2P2H DOUBLE POWERPOINT

DOUBLE POWERPOINT WITH

2P2HX DOUBLE POWERPOINT WITH

**EXTRA SWITCH** 

PERMANENT<br/>CONNECTION UNIT2PC182P2VUB2P2VUPERMANENT<br/>CONNECTION UNITDUBLE POWERPOINT<br/>WITH USB CHARGERDUBLE POWERPOINT<br/>WITH USB CHARGER