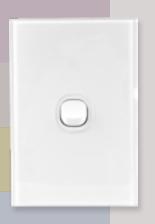

WITH

**EXTRA SWITCH** 

PERMANENT<br/>CONNECTION UNIT2PC182P2VUB2P2VUPERMANENT<br/>CONNECTION UNITDUBLE POWERPOINT<br/>WITH USB CHARGERDUBLE POWERPOINT<br/>WITH USB CHARGER





#### **2P2HU**

2P4H

DOUBLE POWERPOINT WITH USB CHARGER



#### 2P2HUB

**DOUBLE POWERPOINT WITH USB CHARGER** 

#### HOME TIP: $\triangleleft$

Save the need for power adaptors and charge your USB powered devices straight from the powerpoint!





# VYNCO FUSION

With a sleek, upmarket, glass-look, the versatility of the Fusion range allows you to personalise all switches and sockets to suit your home aesthetic. This range sits 13mm off the wall, giving it a contemporary feel.

Fusion can be customised by selecting from an array of special switches, chargers or having plates custom painted.





# VYNCO FUSION



FSW1 ONE SWITCH



FSW2 TWO SWITCH



FSW3 THREE SWITCH











#### FPP2H DOUBLE POWERPOINT



**FPP2HX** DOUBLE HORIZONTAL WITH EXTRA SWITCH



**FPP2HU** DOUBLE HORIZONTAL WITH USB CHARGER





FPP1V SINGLE POWERPOINT



FPP2V DOUBLE POWERPOINT





FPP2VU DOUBLE POWERPOINT WITH USB CHARGER

### VYNCO URBAN

Vynco Urban combines engineering excellence with contemporary design to create a range perfect for high-end homes and buildings.

To tastefully blend switchgear into any environment, Urban has an ultra slim fascia\*. Urban plastic plates have the ability to be custom painted, or for a more muted finish select metal cover plates for powdercoating.

Like previous ranges, Urban also has customisable specialty switches to suit your specific needs.

6.5mm\* profile

TATIZANDO LOS RE