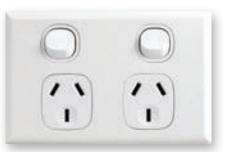

SINGLE POWERPOINT

2P1H

2P2H DOUBLE POWERPOINT

DOUBLE POWERPOINT WITH

2P2HX DOUBLE POWERPOINT WITH

**EXTRA SWITCH** 

PERMANENT<br/>CONNECTION UNIT2PC182P2VUB2P2VUPERMANENT<br/>CONNECTION UNITDUBLE POWERPOINT<br/>WITH USB CHARGERDUBLE POWERPOINT<br/>WITH USB CHARGER