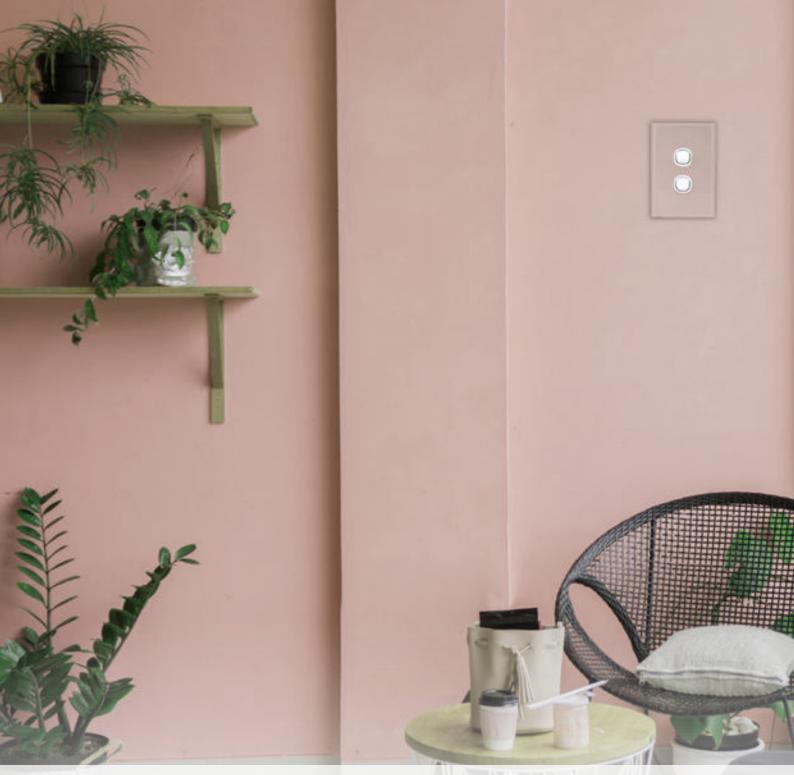

# VYNCO FUSION

With a sleek, upmarket, glass-look, the versatility of the Fusion range allows you to personalise all switches and sockets to suit your home aesthetic. This range sits 13mm off the wall, giving it a contemporary feel.

Fusion can be customised by selecting from an array of special switches, chargers or having plates custom painted.