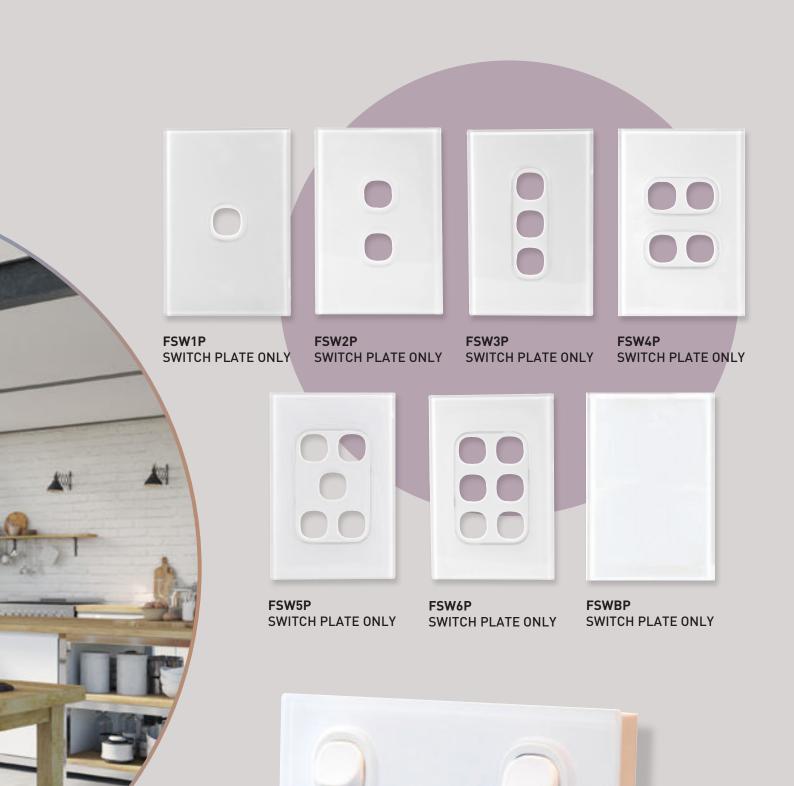

### VYNCO URBAN BLACK

All of Urban Metal range is 2mm thick, with a brush finish that minimises fingerprints.

0 **USW1PBBM USW2PBBM** SWITCH PLATE ONLY SWITCH PLATE ONLY USW3PBBM **USW4PBBM** SWITCH PLATE ONLY SWITCH PLATE ONLY **USW5PBBM** USW6PBBM SWITCH PLATE ONLY SWITCH PLATE ONLY **USWBPBBM** SWITCH PLATE ONLY