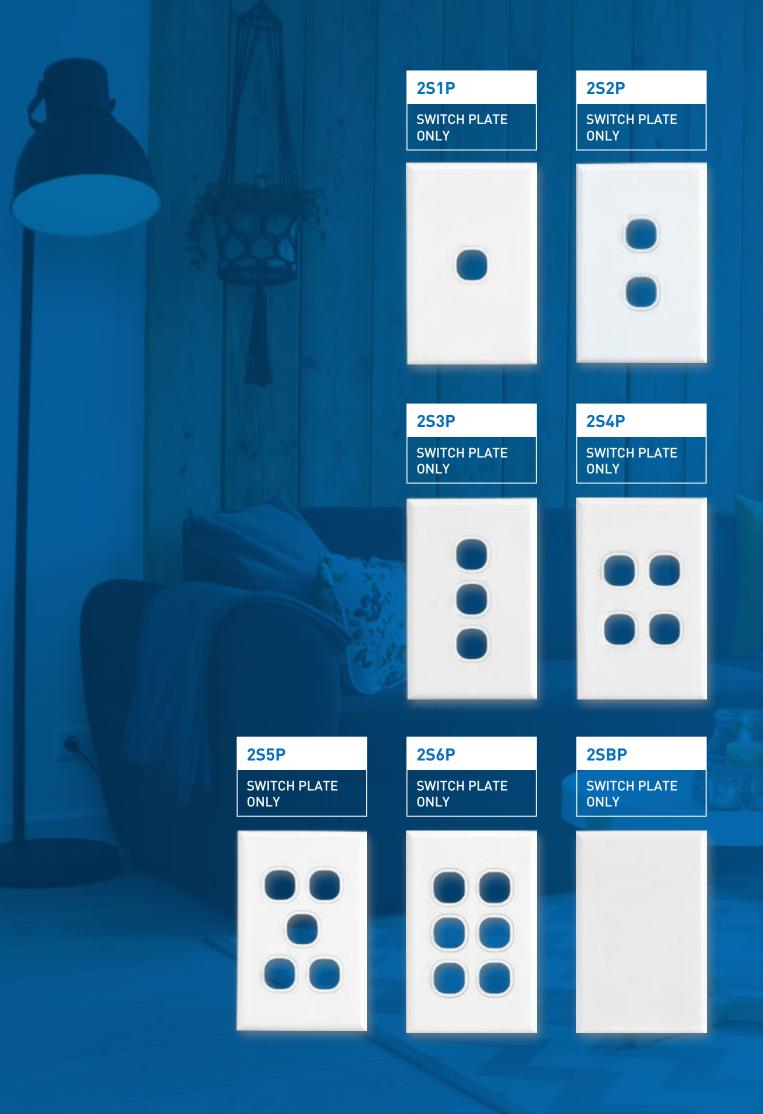

### VYNCO URBAN

Vynco Urban combines engineering excellence with contemporary design to create a range perfect for high-end homes and buildings.

To tastefully blend switchgear into any environment, Urban has an ultra slim fascia\*. Urban plastic plates have the ability to be custom painted, or for a more muted finish select metal cover plates for powdercoating.

Like previous ranges, Urban also has customisable specialty switches to suit your specific needs.

6.5mm\* profile

TATIZANDO LOS RECL

\* the double horizontal with extra switch/USB has an 8.5mm profile.

### VYNCO UREAN WHITE

USW2 TWO SWITCH

USW3 THREE SWITCH

UP2V DOUBLE POWERPOINT

UP2H DOUBLE POWERPOINT UP2HU DOUBLE HORIZONTAL WITH USB CHARGER UP2HX DOUBLE HORIZONTAL WITH EXTRA SWITCH

 $\bigcirc \bigcirc$ 