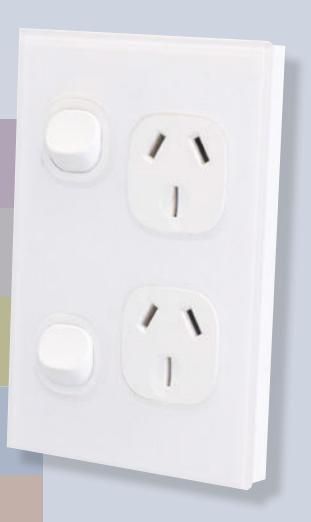

Help us to reduce construction waste from your home by choosing Vynco products.

Our Home switchgear and socket range embodies a classic look that would complement any home. Home is the logical choice for any project.

Home is available in both black and white, with the ability to change out and customise any specialty switches to suit your specific needs.

2P1HB SINGLE POWERPOINT

2P2HB DOUBLE POWERPOINT

2P2HXB

**EXTRA SWITCH** 

SINGLE POWERPOINT

2P1H

2P2H DOUBLE POWERPOINT

DOUBLE POWERPOINT WITH

2P2HX DOUBLE POWERPOINT WITH

**EXTRA SWITCH** 

PERMANENT<br/>CONNECTION UNIT2PC182P2VUB2P2VUPERMANENT<br/>CONNECTION UNITDUBLE POWERPOINT<br/>WITH USB CHARGERDUBLE POWERPOINT<br/>WITH USB CHARGER