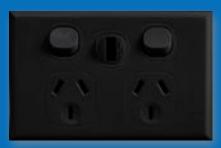

Help us to reduce construction waste from your home by choosing Vynco products.

Our Home switchgear and socket range embodies a classic look that would complement any home. Home is the logical choice for any project.

Home is available in both black and white, with the ability to change out and customise any specialty switches to suit your specific needs.

2P1HB SINGLE POWERPOINT

2P2HB DOUBLE POWERPOINT

2P2HXB

**EXTRA SWITCH** 

SINGLE POWERPOINT

2P1H

2P2H DOUBLE POWERPOINT

DOUBLE POWERPOINT WITH

2P2HX DOUBLE POWERPOINT WITH

**EXTRA SWITCH** 

PERMANENT<br/>CONNECTION UNIT2PC182P2VUB2P2VUPERMANENT<br/>CONNECTION UNITDUBLE POWERPOINT<br/>WITH USB CHARGERDUBLE POWERPOINT<br/>WITH USB CHARGER