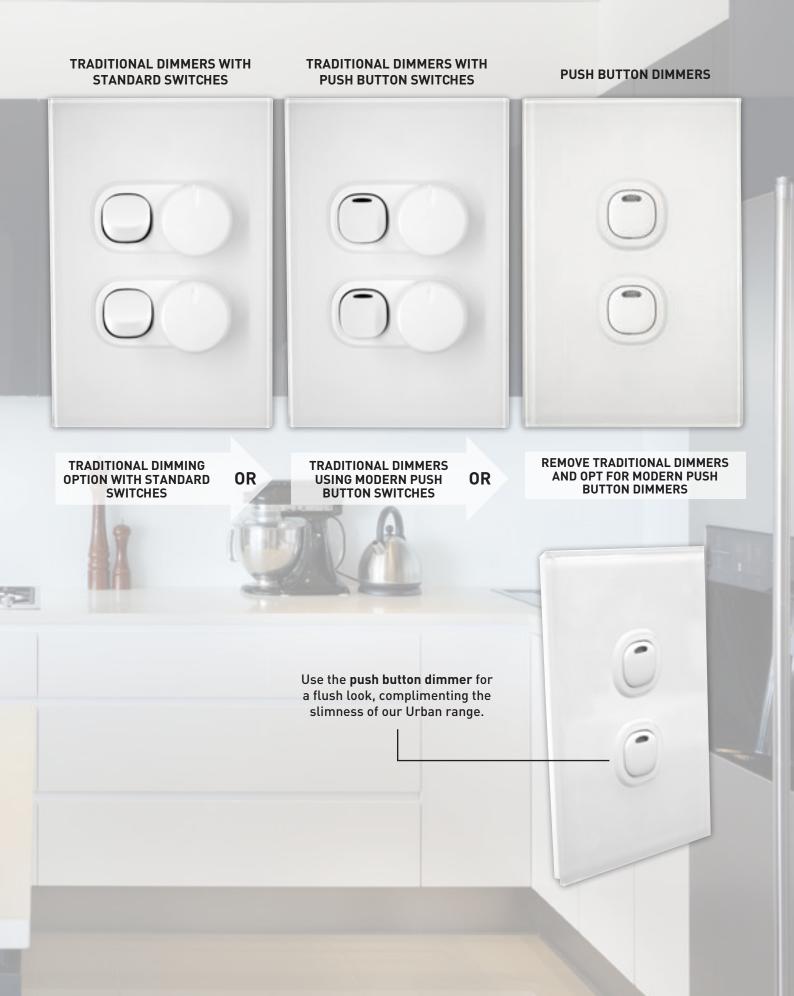

### DIMMERS

Dimming options for your home – great for living rooms, bedrooms, and home theatres. Select the rotary dimmer for a more traditional look, or the push button dimmer for a modern option.

0