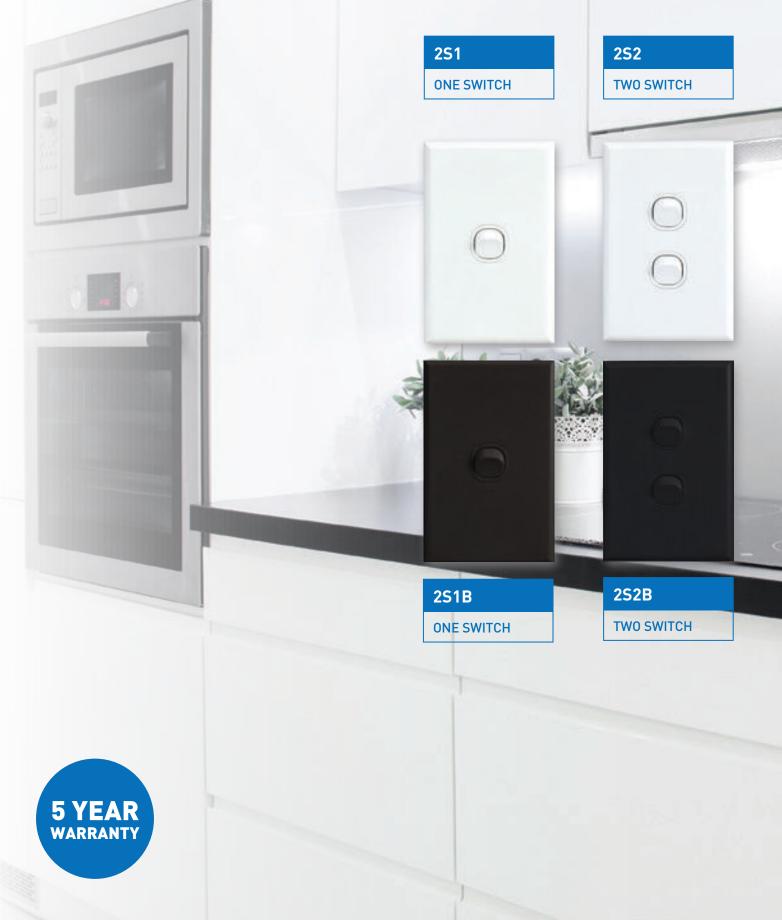

## YOU HAVE OPTIONS SWITCHGEAR FOR YOUR HOME

#### Building or renovating your next home?

Vynco's POWER UP programme provides you with multiple options regardless of your budget. Whether it's something classic or completely customised, you'll be surprised at the options you have to complete your home.

Help us to reduce construction waste from your home by choosing Vynco products.

Our Home switchgear and socket range embodies a classic look that would complement any home. Home is the logical choice for any project.

Home is available in both black and white, with the ability to change out and customise any specialty switches to suit your specific needs.

2P1HB SINGLE POWERPOINT

2P2HB DOUBLE POWERPOINT

2P2HXB

**EXTRA SWITCH** 