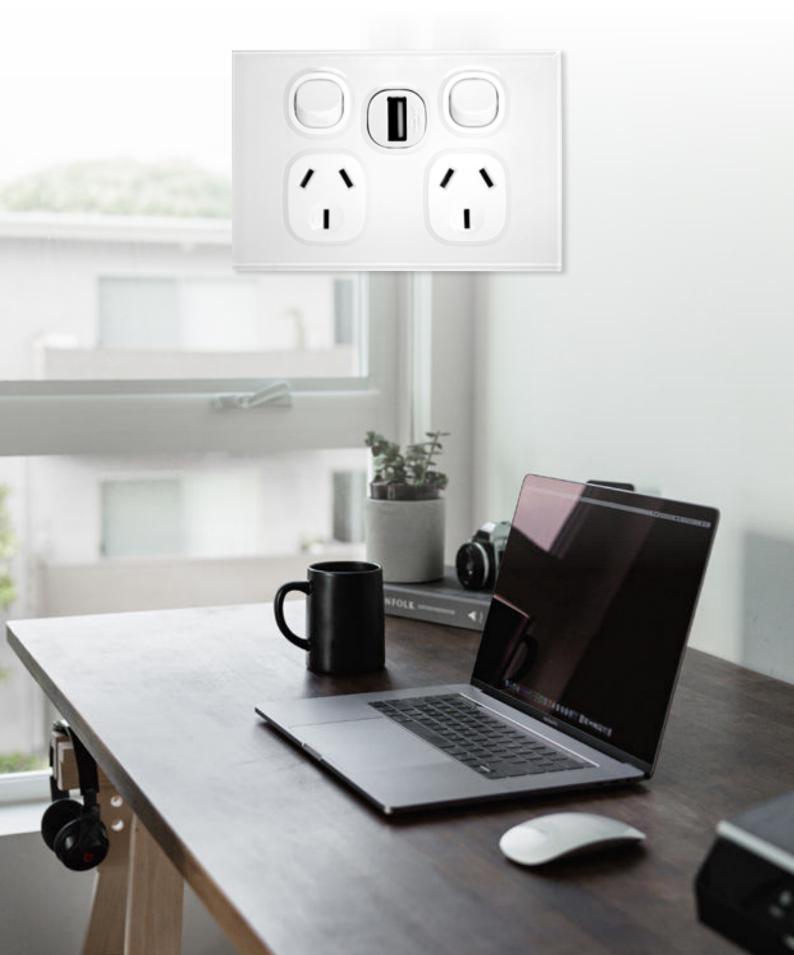

#### **2P2HU**

2P4H

DOUBLE POWERPOINT WITH USB CHARGER

#### 2P2HUB

**DOUBLE POWERPOINT WITH USB CHARGER** 

#### HOME TIP: $\triangleleft$

Save the need for power adaptors and charge your USB powered devices straight from the powerpoint!