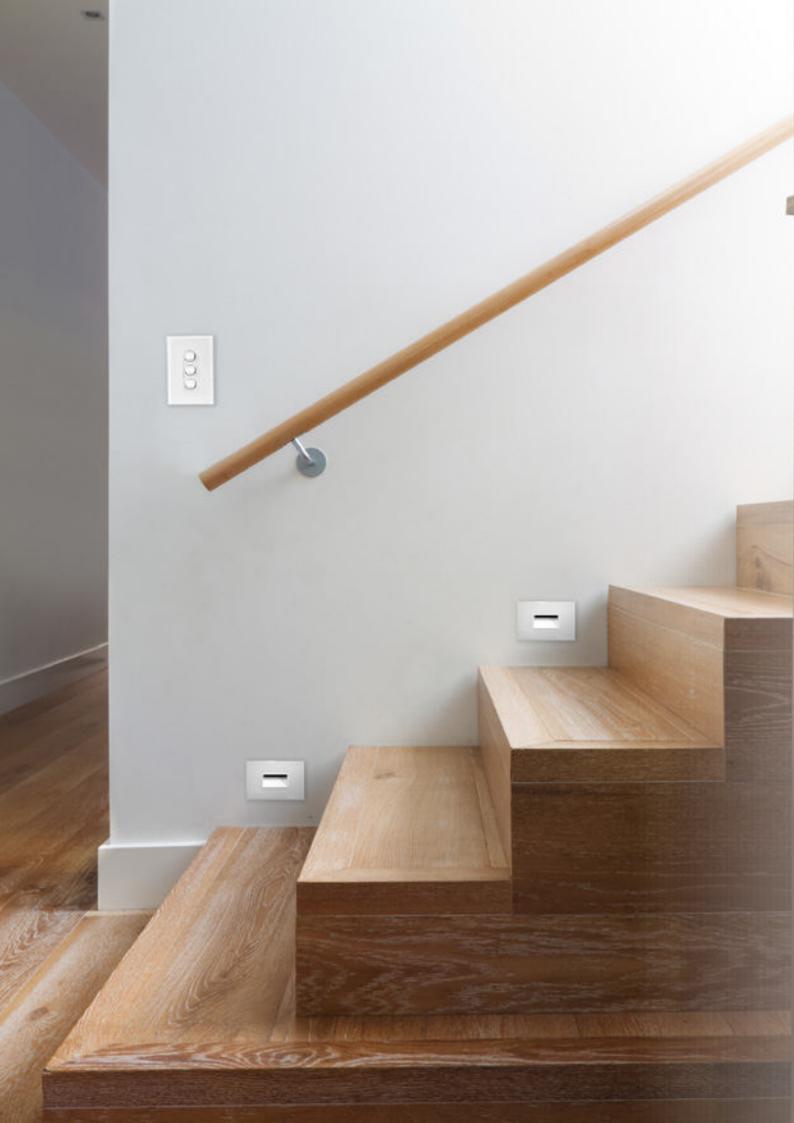

### **DIAZ STEP LIGHT**

Match the Diaz Step Light to any of our Fusion or Urban switches or powerpoints, available in white, black metal or silver metal. The Diaz Step Light is perfect for illuminating hallways, stairwells, or under vanities.

### **MOTION SENSORS**

88PIRM MOTION SENSOR Great for use in walk-in wardrobes, ensuites, pantries and hallways. Used in conjunction with the Diaz Step Light, simply walking past the sensor will turn the light on.

6

MOTION SENSOR WITH THE DIAZ STEP LIGHT

ALSO AVAILABLE IN SILVER & BLACK METAL!