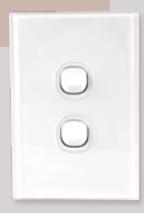

H** 

PERMANENT<br/>CONNECTION UNIT2PC182P2VUB2P2VUPERMANENT<br/>CONNECTION UNITDUBLE POWERPOINT<br/>WITH USB CHARGERDUBLE POWERPOINT<br/>WITH USB CHARGER





#### **2P2HU**

2P4H

DOUBLE POWERPOINT WITH USB CHARGER



#### 2P2HUB

**DOUBLE POWERPOINT WITH USB CHARGER** 

#### HOME TIP: $\triangleleft$

Save the need for power adaptors and charge your USB powered devices straight from the powerpoint!





# VYNCO FUSION

With a sleek, upmarket, glass-look, the versatility of the Fusion range allows you to personalise all switches and sockets to suit your home aesthetic. This range sits 13mm off the wall, giving it a contemporary feel.

Fusion can be customised by selecting from an array of special switches, chargers or having plates custom painted.





# VYNCO FUSION



FSW1 ONE SWITCH



FSW2 TWO SWITCH



FSW3 THREE SWITCH











#### FPP2H DOUBLE POWERPOINT



**FPP2HX** DOUBLE HORIZONTAL WITH EXTRA SWITCH



**FPP2HU** DOUBLE HORIZONTAL WITH USB CHARGER





FPP1V SINGLE POWERPOINT



FPP2V DOUBLE POWERPOINT





FPP2VU DOUBLE POWERPOINT WITH USB CHARGER

### VYNCO URBAN

Vynco Urban combines engineering excellence with contemporary design to create a range perfect for high-end homes and buildings.

To tastefully blend switchgear into any environment, Urban has an ultra slim fascia\*. Urban plastic plates have the ability to be custom painted, or for a more muted finish select metal cover plates for powdercoating.

Like previous ranges, Urban also has customisable specialty switches to suit your specific needs.

6.5mm\* profile

TATIZANDO LOS RECL

\* the double h