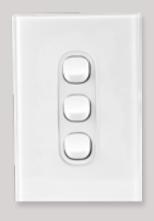

>CONNECTION UNIT2PC182P2VUB2P2VUPERMANENT<br/>CONNECTION UNITDUBLE POWERPOINT<br/>WITH USB CHARGERDUBLE POWERPOINT<br/>WITH USB CHARGER





#### **2P2HU**

2P4H

DOUBLE POWERPOINT WITH USB CHARGER



#### 2P2HUB

**DOUBLE POWERPOINT WITH USB CHARGER** 

#### HOME TIP: $\triangleleft$

Save the need for power adaptors and charge your USB powered devices straight from the powerpoint!





# VYNCO FUSION

With a sleek, upmarket, glass-look, the versatility of the Fusion range allows you to personalise all switches and sockets to suit your home aesthetic. This range sits 13mm off the wall, giving it a contemporary feel.

Fusion can be customised by selecting from an array of special switches, chargers or having plates custom painted.





# VYNCO FUSION



FSW1 ONE SWITCH



FSW2 TWO SWITCH



FSW3 THREE SWITCH











#### FPP2H DOUBLE POWERPOINT



**FPP2HX** DOUBLE HORIZONTAL WITH EXTRA SWITCH



**FPP2HU** DOUBLE HORIZONTAL WITH USB CHARGER





FPP1V SINGLE POWERPOINT



FPP2V DOUBLE POWERPOINT





FPP2VU DOUBLE POWERPOINT WITH USB CHARGER

### VYNCO URBAN

Vynco Urban combines engineering excellence with contemporary design to create a range perfect for high-end homes and buildings.

To tastefully blend switchgear into any environment, Urban has an ultra slim fascia\*. Urban plastic plates have the ability to be custom painted, or for a more muted finish select metal cover plates for powdercoating.

Like previous ranges, Urban also has customisable specialty switches to suit your specific needs.

6.5mm\* profile

TATIZANDO LOS RECL

\* the double horizontal with extr