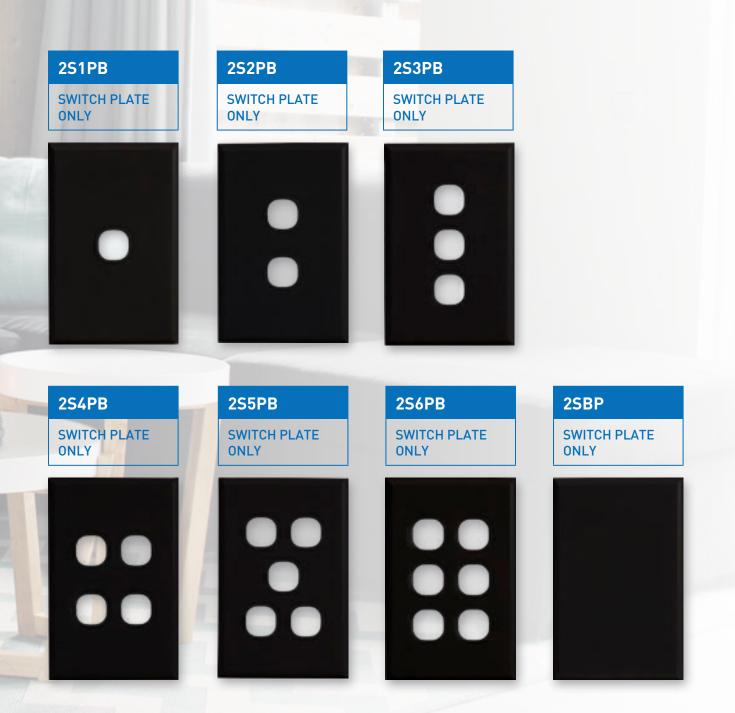

### VYNCO URBAN BLACK

All of Urban Metal range is 2mm thick, with a brush finish that minimises fingerprints.

0 **USW1PBBM USW2PBBM** SWITCH PLATE ONLY SWITCH PLATE ONLY USW3PBBM **USW4PBBM** SWITCH PLATE ONLY SWITCH PLATE ONLY **USW5PBBM** USW6PBBM SWITCH PLATE ONLY SWITCH PLATE ONLY **USWBPBBM** SWITCH PLATE ONLY