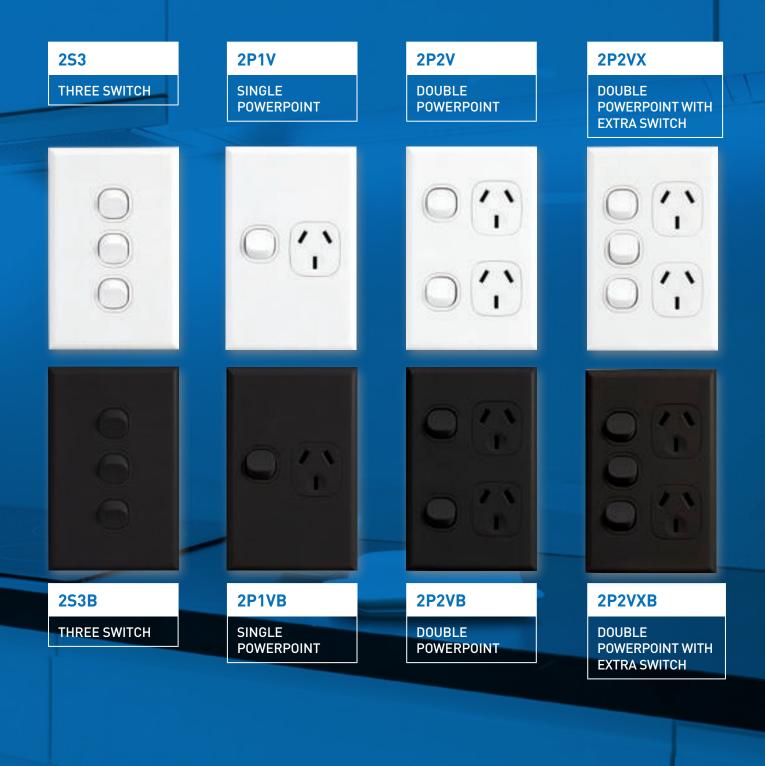

Help us to reduce construction waste from your home by choosing Vynco products.

Our Home switchgear and socket range embodies a classic look that would complement any home. Home is the logical choice for any project.

Home is available in both black and white, with the ability to change out and customise any specialty switches to suit your specific needs.

2P1HB SINGLE POWERPOINT

2P2HB DOUBLE POWERPOINT

2P2HXB

**EXTRA SWITCH** 

SINGLE POWERPOINT

2P1H

2P2H DOUBLE POWERPOINT

DOUBLE POWERPOINT WITH

2P2HX DOUBLE POWERPOINT WITH

**EXTRA SWITCH** 

PERMANENT<br/>CONNECTION UNIT2PC182P2VUB2P2VUPERMANENT<br/>CONNECTION UNITDUBLE POWERPOINT<br/>WITH USB CHARGERDUBLE POWERPOINT<br/>WITH USB CHARGER