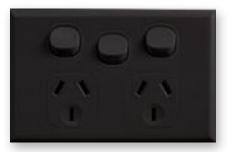

Home is available in both black and white, with the ability to change out and customise any specialty switches to suit your specific needs.

2P1HB SINGLE POWERPOINT

2P2HB DOUBLE POWERPOINT

2P2HXB

**EXTRA SWITCH** 

SINGLE POWERPOINT

2P1H

2P2H DOUBLE POWERPOINT

DOUBLE POWERPOINT WITH

2P2HX DOUBLE POWERPOINT WITH

**EXTRA SWITCH** 

PERMANENT<br/>CONNECTION UNIT2PC182P2VUB2P2VUPERMANENT<br/>CONNECTION UNITDUBLE POWERPOINT<br/>WITH USB CHARGERDUBLE POWERPOINT<br/>WITH USB CHARGER