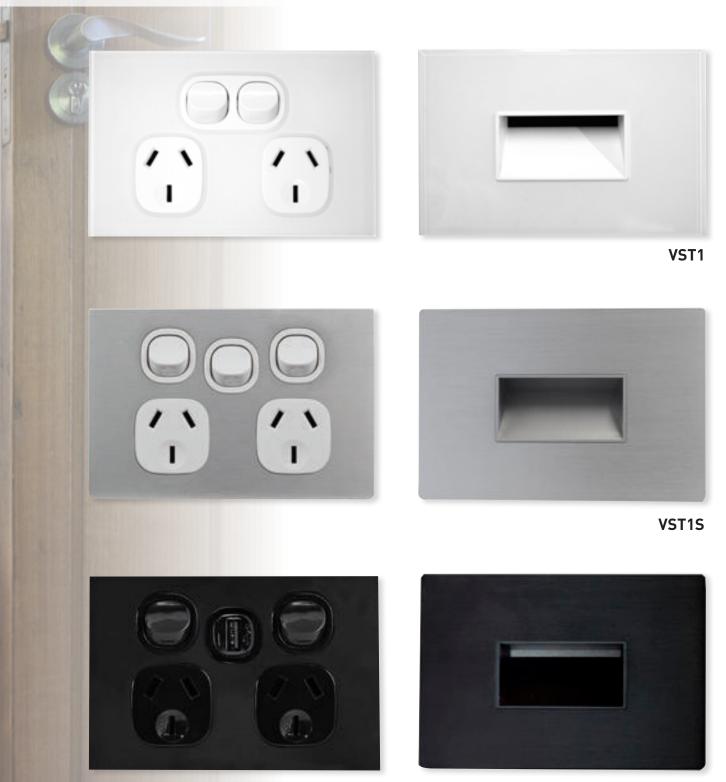

Help us to reduce construction waste from your home by choosing Vynco products.

Our Home switchgear and socket range embodies a classic look that would complement any home. Home is the logical choice for any project.

Home is available in both black and white, with the ability to change out and customise any specialty switches to suit your specific needs.

2P1HB SINGLE POWERPOINT

2P2HB DOUBLE POWERPOINT

2P2HXB

**EXTRA SWITCH** 

SINGLE POWERPOINT

2P1H

2P2H DOUBLE POWERPOINT

DOUBLE POWERPOINT WITH

2P2HX DOUBLE POWERPOINT WITH

**EXTRA SWITCH** 

PERMANENT<br/>CONNECTION UNIT2PC182P2VUB2P2VUPERMANENT<br/>CONNECTION UNITDUBLE POWERPOINT<br/>WITH USB CHARGERDUBLE POWERPOINT<br/>WITH USB CHARGER