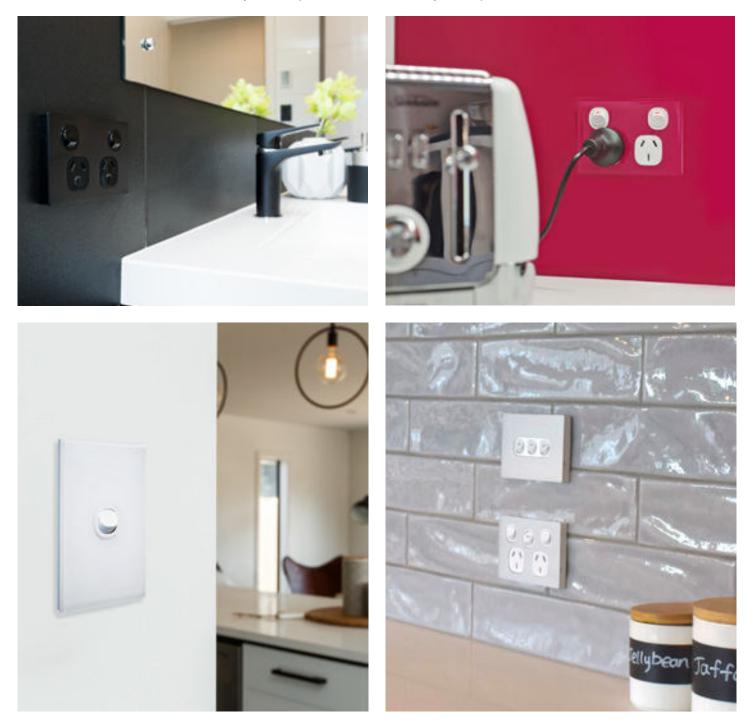

Help us to reduce construction waste from your home by choosing Vynco products.

Our Home switchgear and socket range embodies a classic look that would complement any home. Home is the logical choice for any project.

# VYNCO FUSION

With a sleek, upmarket, glass-look, the versatility of the Fusion range allows you to personalise all switches and sockets to suit your home aesthetic. This range sits 13mm off the wall, giving it a contemporary feel.

### VYNCO URBAN

Vynco Urban combines engineering excellence with contemporary design to create a range perfect for high-end homes and buildings.

To tastefully blend switchgear into any environment, Urban has an ultra slim fascia\*. Urban plastic plates have the ability to be custom painted, or for a more muted finish select metal cover plates for powdercoating.

# SWITCH ON TO CUSTOMISATION

**Inspired to do something a little different?** Vynco has multiple customisation options. You can choose your own colour paint to match your decor, or create a feature accent on your wall. You can also select from our large range of specialty switches, dimmers, motion sensors or USB chargers.