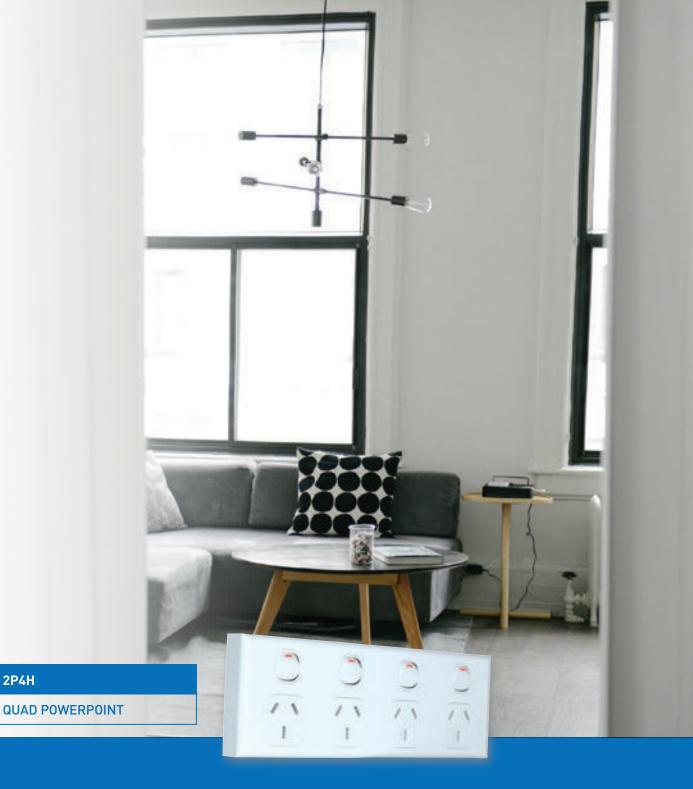

ard and newsprint, and fits snugly around the product, preventing damage.

Help us to reduce construction waste from your home by choosing Vynco products.



Our Home switchgear and socket range embodies a classic look that would complement any home. Home is the logical choice for any project.

Home is available in both black and white, with the ability to change out and customise any specialty switches to suit your specific needs.







2P1HB SINGLE POWERPOINT



2P2HB DOUBLE POWERPOINT



2P2HXB

**EXTRA SWITCH** 

SINGLE POWERPOINT

2P1H



2P2H DOUBLE POWERPOINT



DOUBLE POWERPOINT WITH

2P2HX DOUBLE POWERPOINT WITH

**EXTRA SWITCH** 

PERMANENT<br/>CONNECTION UNIT2PC182P2VUB2P2VUPERMANENT<br/>CONNECTION UNITDUBLE POWERPOINT<br/>WITH USB CHARGERDUBLE POWERPOINT<br/>WITH USB CHARGER





#### **2P2HU**

2P4H

DOUBLE POWERPOINT WITH USB CHARGER



#### 2P2HUB

**DOUBLE POWERPOINT WITH USB CHARGER** 

#### HOME TIP: $\triangleleft$

Save the need for power adaptors and charge your USB powered devices straight from the powerpoint!





# VYNCO FUSION

With a sleek, upmarket, glass-look, the versatility of the Fusion range allows you to personalise all switches and sockets to suit your home aesthetic. This range sits 13mm off the wall, giving it a contemporary feel.

Fusion can be customised by selecting from an array of special switches, chargers or having plates custom painted.





# VYNCO FUSION



FSW1 ONE SWITCH



FSW2 TWO SWITCH



FSW3 THREE SWITCH











#### FPP2H DOUBLE POWERPOINT



**FPP2HX** DOUBLE HORIZONTAL WITH EXTRA SWITCH



**FPP2HU** DOUBLE HORIZO