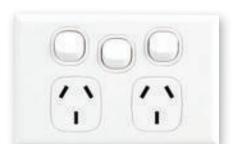

SINGLE POWERPOINT

2P1H

2P2H DOUBLE POWERPOINT

DOUBLE POWERPOINT WITH

2P2HX DOUBLE POWERPOINT WITH

**EXTRA SWITCH** 

PERMANENT<br/>CONNECTION UNIT2PC182P2VUB2P2VUPERMANENT<br/>CONNECTION UNITDUBLE POWERPOINT<br/>WITH USB CHARGERDUBLE POWERPOINT<br/>WITH USB CHARGER

#### **2P2HU**

2P4H

DOUBLE POWERPOINT WITH USB CHARGER

#### 2P2HUB

**DOUBLE POWERPOINT WITH USB CHARGER** 