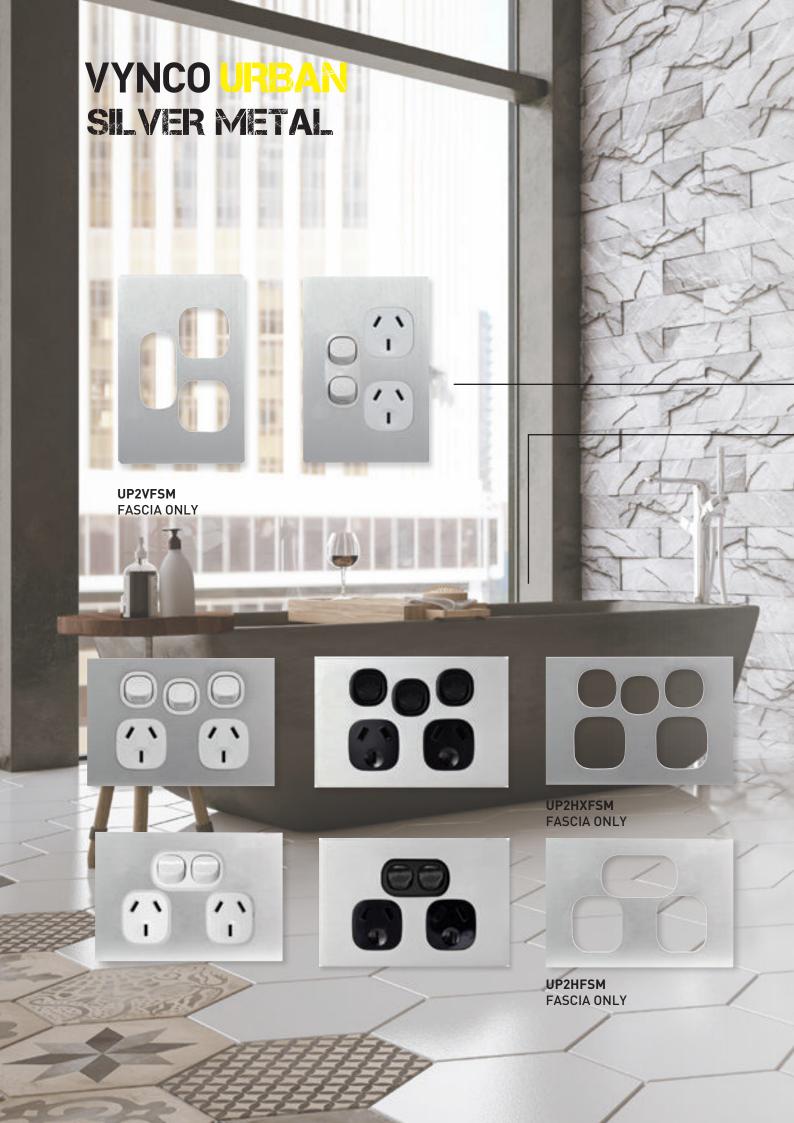

### VYNCO URBAN

Vynco Urban combines engineering excellence with contemporary design to create a range perfect for high-end homes and buildings.

To tastefully blend switchgear into any environment, Urban has an ultra slim fascia\*. Urban plastic plates have the ability to be custom painted, or for a more muted finish select metal cover plates for powdercoating.

Like previous ranges, Urban also has customisable specialty switches to suit your specific needs.

6.5mm\* profile

TATIZANDO LOS RECL

\* the double horizontal with extra switch/USB has an 8.5mm profile.

### VYNCO UREAN WHITE

USW2 TWO SWITCH

USW3 THREE SWITCH

UP2V DOUBLE POWERPOINT

UP2H DOUBLE POWERPOINT UP2HU DOUBLE HORIZONTAL WITH USB CHARGER UP2HX DOUBLE HORIZONTAL WITH EXTRA SWITCH

 $\bigcirc \bigcirc$ 