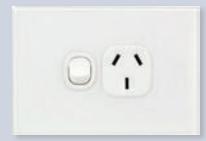

SINGLE POWERPOINT

2P1H

2P2H DOUBLE POWERPOINT

DOUBLE POWERPOINT WITH

2P2HX DOUBLE POWERPOINT WITH

**EXTRA SWITCH** 

PERMANENT<br/>CONNECTION UNIT2PC182P2VUB2P2VUPERMANENT<br/>CONNECTION UNITDUBLE POWERPOINT<br/>WITH USB CHARGERDUBLE POWERPOINT<br/>WITH USB CHARGER