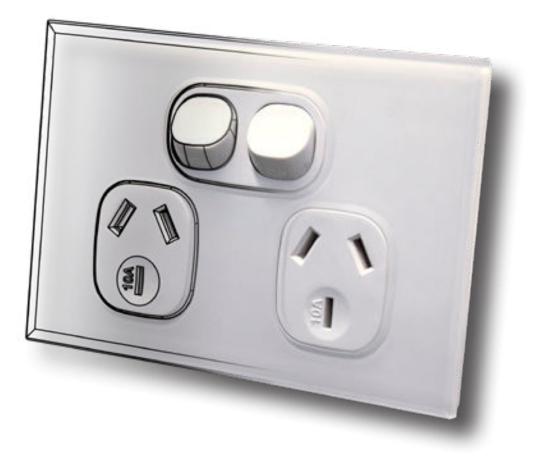

#### **2P2HU**

2P4H

DOUBLE POWERPOINT WITH USB CHARGER

#### 2P2HUB

**DOUBLE POWERPOINT WITH USB CHARGER** 

#### HOME TIP: $\triangleleft$

Save the need for power adaptors and charge your USB powered devices straight from the powerpoint!

### **USB POWER CHARGER**

88USBM USB POWER CHARGER Need to charge your phone or other USB appliance? This charger is perfect for living rooms, studies and bedrooms, removing the need for power adaptors and additional powerpoints. This charger can also be used in a switch, not just in a powerpoint.