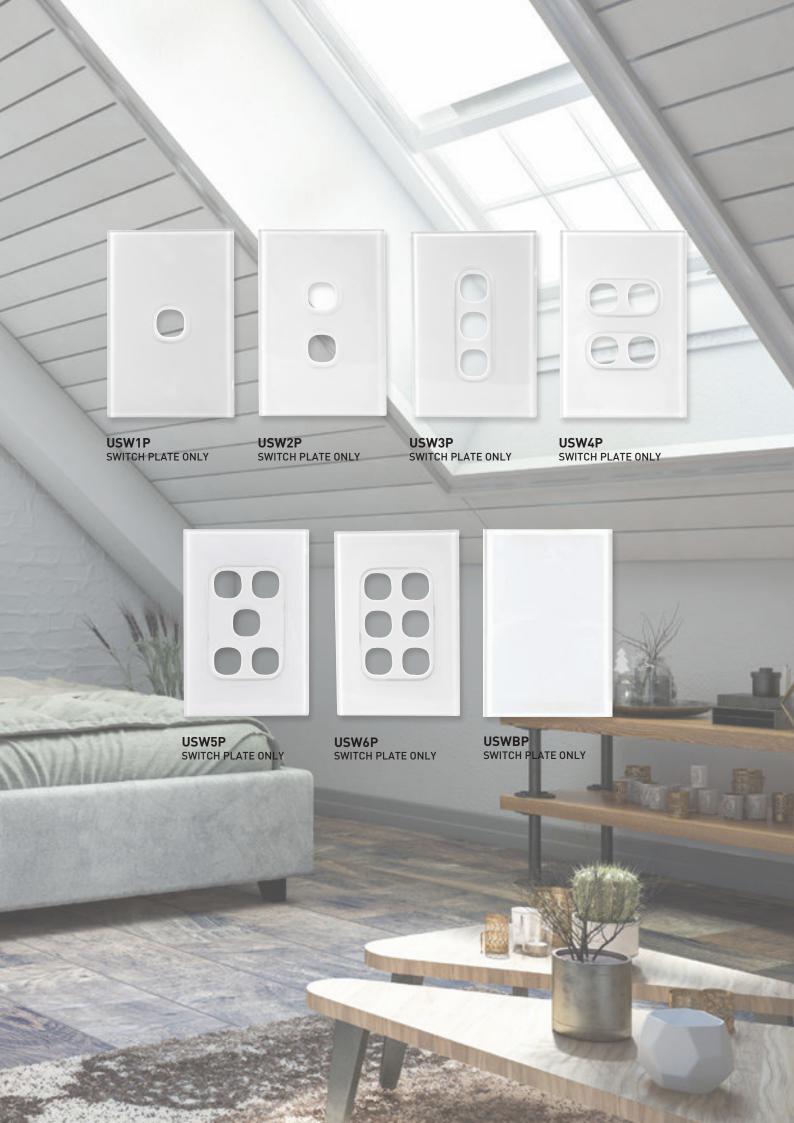

### VYNCO URBAN BLACK

All of Urban Metal range is 2mm thick, with a brush finish that minimises fingerprints.

0 **USW1PBBM USW2PBBM** SWITCH PLATE ONLY SWITCH PLATE ONLY USW3PBBM **USW4PBBM** SWITCH PLATE ONLY SWITCH PLATE ONLY **USW5PBBM** USW6PBBM SWITCH PLATE ONLY SWITCH PLATE ONLY **USWBPBBM** SWITCH PLATE ONLY