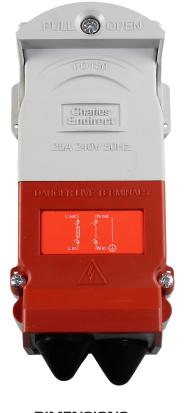

## FD150-1-NZ CUTOUT

- SINGLE PHASE STREETLIGHT CUTOUT

The Charles Endirect range of cutouts has been designed for strength, durability, ease of installation and to meet the full requirements of BS 7654. The range features a secure and quick release carrier to provide safe and easy access to fuses and outgoing terminals.

This easy to use, slimline cutout is made to the highest quality standards using the best materials available in order to offer a long and reliable service life.

With safety at the forefront of the design process, the special cam operated fuse handle ensures electrical disconnection is achieved before the unit is opened and the fuse carrier extracted.