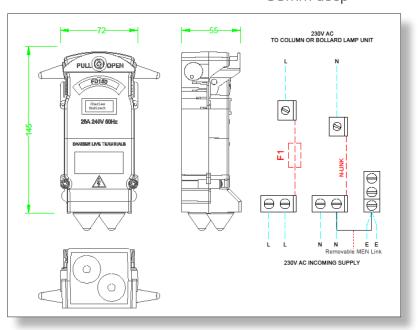

life.

With safety at the forefront of the design process, the special cam operated fuse handle ensures electrical disconnection is achieved before the unit is opened and the fuse carrier extracted.

## **TECHNICAL SPECIFICATIONS**

- Single pole isolation
- Single fuse (BS 88 Part 1, AC 16 tag type)
- 25A max fuse rating
- 6A fuse link included (spares also available for sale, Cat No. LST6)
- Electroplated brass terminals with serrated bores for better cable retention
- PVC grommets at cable entry points
- Designed and tested in accordance with BS 7654: 1997
- Outgoing cables exit below horizontal to ensure drip loop is formed
- IP22 rated
- Sealing wire facility
- Max cable size is 10mm<sup>2</sup>



Base



Cover



100% NEW 1

## **DIMENSIONS**

- 150mm high
- 69mm wide
- 56mm deep