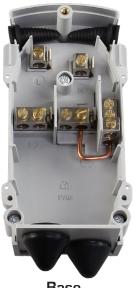

andards using the best materials available in order to offer a long and reliable service life.

With safety at the forefront of the design process, the special cam operated fuse handle ensures electrical disconnection is achieved before the unit is opened and the fuse carrier extracted.

## **TECHNICAL SPECIFICATIONS**

- Single pole isolation
- Single fuse (BS 88 Part 1, AC 16 tag type)
- 25A max fuse rating
- 6A fuse link included (spares also available for sale, Cat No. LST6)
- Electroplated brass terminals with serrated bores for better cable retention
- PVC grommets at cable entry points
- Designed and tested in accordance with BS 7654: 1997
- Outgoing cables exit below horizontal to ensure drip loop is formed
- IP22 rated
- Sealing wire facility
- Max cable size is 10mm<sup>2</sup>



Base



Cover



100% NEW 1

## **DIMENSIONS**

- 150mm high
- 69mm wide
- 56mm deep