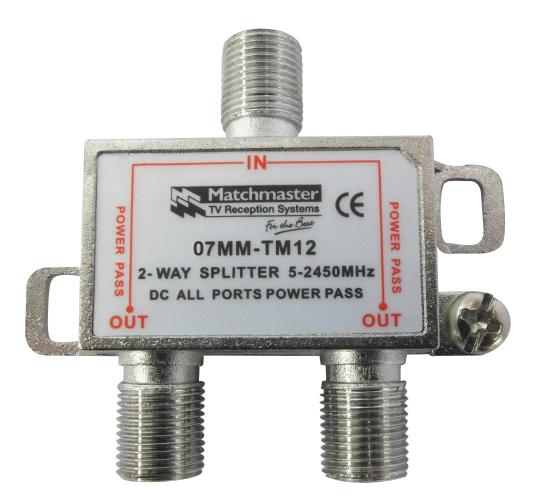

## Splitter F-Type 2 Way 5-2450MHz Power Pass All Ports Horizontal 07MM-TM12

## **Features and Benefits**

- » Pay TV approved
- » Suitable for both Satellite & FTA
- » DC power pass all ports
- » 10dB extra screening with soldered back

## **07MM-TM12** Specifications

| Insertion Loss     | 3.9-5dB   |
|--------------------|-----------|
| Frequency Range    | 5-2450MHz |
| 1 3 0              |           |
| Isolation /Outputs | ≥25dB     |
| Screening          | ≥55dB     |