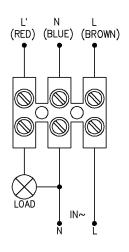

- 3 wire
- Day/Night recognition
- Manual override
  - (1) To operate as a light only (i.e. override sensor), turn power off for 3 seconds and then back on
  - (2) To reverse the override function (i.e. re-introduce the use of the sensor), turn power off for 10 seconds and then back on