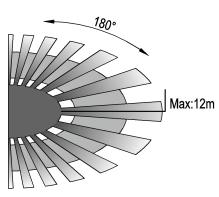

## **Specification**

| Part No.                      | SENS001, SENS002                                                  |
|-------------------------------|-------------------------------------------------------------------|
| Mounting Type                 | Surface Mounted                                                   |
| Input voltage                 | 220-240V AC 50/60Hz                                               |
| <b>Detection Range</b>        | 180°                                                              |
| <b>Detection Distance</b>     | 12m Max (<24°C)                                                   |
| <b>Detection Motion Speed</b> | 0.6-1.5m/s                                                        |
| Rated Load                    | 1200W HAL/ 300W CFL/ 300W LED                                     |
| Time Delay                    | Min.10sec±3sec<br>Max.15min±2min<br>(Restarts from last movement) |
| Ambient Light                 | <3-2000lux (adjustable)                                           |
| Ambient Temp                  | -20 to +40°C                                                      |
| Working Humidity              | <93%RH                                                            |
| Power Consumption             | approx 0.5W                                                       |
| Installation Height           | 1.8-2.5m                                                          |
| Housing Material              | PC                                                                |
| IP Rating                     | IP65                                                              |
| Warranty                      | 5 year replacement warranty                                       |

Height of installation: 1.8-2.5m

Detection Distance: Max.12m