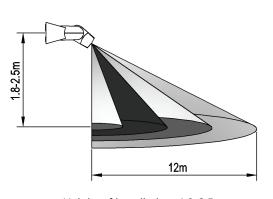

## **Specification**

| Part No.                      | SENS001, SENS002                                                  |
|-------------------------------|-------------------------------------------------------------------|
| Mounting Type                 | Surface Mounted                                                   |
| Input voltage                 | 220-240V AC 50/60Hz                                               |
| <b>Detection Range</b>        | 180°                                                              |
| <b>Detection Distance</b>     | 12m Max (<24°C)                                                   |
| <b>Detection Motion Speed</b> | 0.6-1.5m/s                                                        |
| Rated Load                    | 1200W HAL/ 300W CFL/ 300W LED                                     |
| Time Delay                    | Min.10sec±3sec<br>Max.15min±2min<br>(Restarts from last movement) |
| Ambient Light                 | <3-2000lux (adjustable)                                           |
| Ambient Temp                  | -20 to +40°C                                                      |
| Working Humidity              | <93%RH                                                            |
| Power Consumption             | approx 0.5W                                                       |
| Installation Height           | 1.8-2.5m                                                          |
| Housing Material              | PC                                                                |
| IP Rating                     | IP65                                                              |
| Warranty                      | 5 year replacement warranty                                       |

Height of installation: 1.8-2.5m

Detection Distance: Max.12m