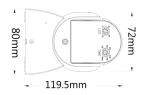

## **Specification**

| Part No.                      | SENS001, SENS002                                                  |
|-------------------------------|-------------------------------------------------------------------|
| Mounting Type                 | Surface Mounted                                                   |
| Input voltage                 | 220-240V AC 50/60Hz                                               |
| <b>Detection Range</b>        | 180°                                                              |
| <b>Detection Distance</b>     | 12m Max (<24°C)                                                   |
| <b>Detection Motion Speed</b> | 0.6-1.5m/s                                                        |
| Rated Load                    | 1200W HAL/ 300W CFL/ 300W LED                                     |
| Time Delay                    | Min.10sec±3sec<br>Max.15min±2min<br>(Restarts from last movement) |
| Ambient Light                 | <3-2000lux (adjustable)                                           |
| Ambient Temp                  | -20 to +40°C                                                      |
| Working Humidity              | <93%RH                                                            |
| Power Consumption             | approx 0.5W                                                       |
| Installation Height           | 1.8-2.5m                                                          |
| Housing Material              | PC                                                                |
| IP Rating                     | IP65                                                              |
| Warranty                      | 5 year replacement warranty                                       |