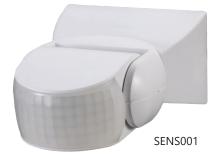

## INFRARED MOTION SURFACE MOUNTED SENSORS - SENSO01 & SENSO02

## **Specification**

| Part No.                      | SENS001, SENS002                                                  |
|-------------------------------|-------------------------------------------------------------------|
| Mounting Type                 | Surface Mounted                                                   |
| Input voltage                 | 220-240V AC 50/60Hz                                               |
| <b>Detection Range</b>        | 180°                                                              |
| <b>Detection Distance</b>     | 12m Max (<24°C)                                                   |
| <b>Detection Motion Speed</b> | 0.6-1.5m/s                                                        |
| Rated Load                    | 1200W HAL/ 300W CFL/ 300W LED                                     |
| Time Delay                    | Min.10sec±3sec<br>Max.15min±2min<br>(Restarts from last movement) |
| Ambient Light                 | <3-2000lux (adjustable)                                           |
| Ambient Temp                  | -20 to +40°C                                                      |
| Working Humidity              | <93%RH                                                            |
| Power Consumption             | approx 0.5W                                                       |
| Installation Height           | 1.8-2.5m                                                          |
| Housing Material              | PC                                                                |
| IP Rating                     | IP65                                                              |
| Warranty                      | 5 year replacement warranty                                       |