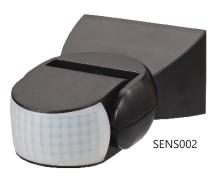

## INFRARED MOTION SURFACE MOUNTED SENSORS - SENSO01 & SENSO02

## **Specification**

| Part No.                      | SENS001, SENS002                                                  |
|-------------------------------|-------------------------------------------------------------------|
| Mounting Type                 | Surface Mounted                                                   |
| Input voltage                 | 220-240V AC 50/60Hz                                               |
| <b>Detection Range</b>        | 180°                                                              |
| <b>Detection Distance</b>     | 12m Max (<24°C)                                                   |
| <b>Detection Motion Speed</b> | 0.6-1.5m/s                                                        |
| Rated Load                    | 1200W HAL/ 300W CFL/ 300W LED                                     |
| Time Delay                    | Min.10sec±3sec<br>Max.15min±2min<br>(Restarts from last movement) |
| Ambient Light                 | <3-2000lux (adjustable)                                           |
| Ambient Temp                  | -20 to +40°C                                                      |
| Working Humidity              | <93%RH                                                            |
| Power Consumption             | approx 0.5W                                                       |
| Installation Height           | 1.8-2.5m                                                          |
| Housing Material              | PC                                                                |
| IP Rating                     | IP65                                                              |
| Warranty                      | 5 year replacement warranty                                       |