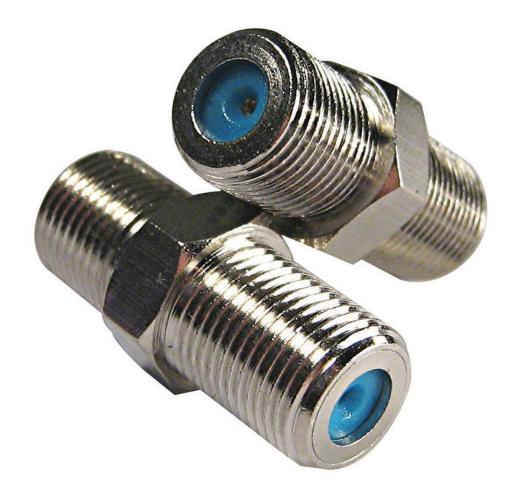

## Adaptor 'F' Female to 'F' Female 3GHz 08MM-F813G

## **Features and Benefits**

- » Used to join two coaxial cables with 'F' type fittings or create an 'F' type outlet
- » 2x nuts and washers
- » Blue 3G rated inner
- » No tools required
- » Long life corrosion proof body