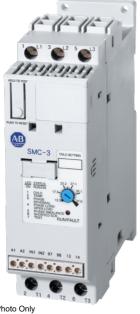

Representative Photo Only (actual product may vary based on configuration selections) Soft starter 30A, with motor protection, supply voltage 480V AC, control voltage 100...240V AC

- · Compact footprint for reduced panel space
- Easy and secure setup for process optimisation
- Integrated bypass minimises heat generation
- Five start/stop modes to suit application requirements

| SPECIFICATIONS                                |                    |
|-----------------------------------------------|--------------------|
| Product Series                                | SMC-3 (Bul. 150-C) |
| IP Rating                                     | IP20               |
| Component Type Motor Control and Drives       | LV Soft Starter    |
| Rated Current, Light Duty, 3 Wire             | 30 A, 3 wire       |
| Rated Current, Normal (Medium) Duty, 3 Wire   | 30 A, 3 wire       |
| Medium Duty Approx. kW (400/415 V AC, 3 wire) | 15                 |
| Inbuilt Motor Protection                      | Yes, advanced      |
| Bypass Contacts                               | Yes, internal      |
| Control Voltage                               | 110 - 240 V AC     |
| Control Voltage, AC, Min                      | 100 V AC min       |
| Control Voltage, AC, Max                      | 240 V AC max       |
| Height                                        | 140 mm             |
| Width                                         | 45 mm              |
| Depth                                         | 100 mm             |