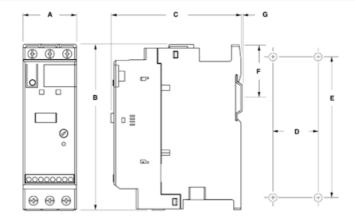

| A     | В     | С     | D     | E     | F    | G | Mounting hole size | Kg   | Cat. No.    |
|-------|-------|-------|-------|-------|------|---|--------------------|------|-------------|
| 44.8  | 139.7 | 100   | 35    | 132   | 46.4 | 2 | 4.6                | 0.86 | 150-C337    |
| 72    | 206   | 130   | 55    | 198   | 102  | 2 | 5.3                | 2.25 | 150-C4385   |
| 196.4 | 443.7 | 205.2 | 166.6 | 367   | -    | - | 7.5                | 15   | 150-C108135 |
| 225   | 560   | 265.3 | 150   | 504.1 | -    | - | 11.5               | 30.4 | 150-C201251 |
| 290   | 600   | 298   | 200   | 539.2 | -    | - | 11.5               | 45.8 | 150-C317480 |

**Dimension Diagram**