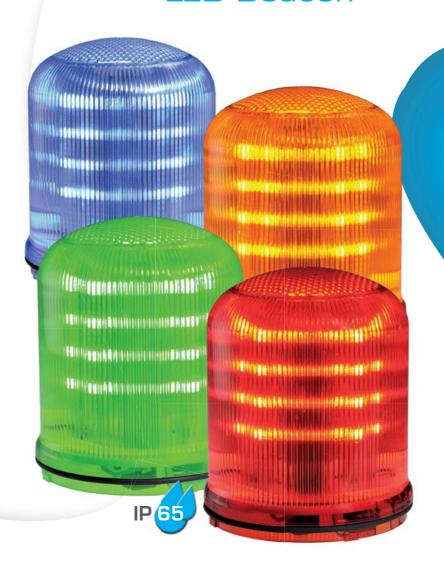

## M-LINE | FLR

**LED Beacon** 

Multi-function **LED** beacon with high level optical performances.

Developed with a multi-level technology
the device allows **THREE** separate lighting effects: **STEADY, ROTATING and FLASHING,** 

## FLR 12/24 DCAC

- Multi-function: 3 separate functions (Steady, Rotating and Flashing), controllable independently via separate electric contacts
- High optical performances:
  - Steady: a deep and rich light source ideal for attracting attention yet without disturbing
  - Flashing: a triple-flash (strobe effect) is the ideal solution for all applications where an immediate attention gain is mandatory
  - Rotating: a unique rotating effect which perfectly simulates the traditional rotating beacons yet without moving parts hence enormously enhancing product life time
- Four colours available: red, amber, green and blue
- SMD LED technology: better resistance to vibrations allows longer lifetime of the product (24 SMD LED soldered directly on the circuit), product life max 100.000 hours
- Polycarbonate dome in MAKROLON
- Internal FR4 double face electronic circuit
- Interface: removable four-way terminal block, cable dimensions 2,5 mm max
- Multi-tension Base: 12/24V DCAC and 90/240V AC
- Base-dome gasket: O-RING VITON 75 SHORT A
- **Three bases available:** SHALLOW, DEEP, WALL
- **IP 65:** also excellent for outdoor use
- Snap-on fixing: easy and safe installation procedures