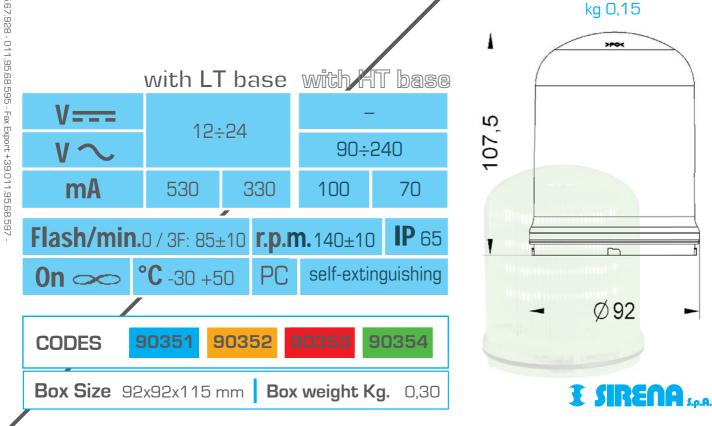

## FLR 12/24 DCAC

- Multi-function: 3 separate functions (Steady, Rotating and Flashing), controllable independently via separate electric contacts
- High optical performances:
  - Steady: a deep and rich light source ideal for attracting attention yet without disturbing
  - Flashing: a triple-flash (strobe effect) is the ideal solution for all applications where an immediate attention gain is mandatory
  - Rotating: a unique rotating effect which perfectly simulates the traditional rotating beacons yet without moving parts hence enormously enhancing product life time
- Four colours available: red, amber, green and blue
- SMD LED technology: better resistance to vibrations allows longer lifetime of the product (24 SMD LED soldered directly on the circuit), product life max 100.000 hours
- Polycarbonate dome in MAKROLON
- Internal FR4 double face electronic circuit
- Interface: removable four-way terminal block, cable dimensions 2,5 mm max
- Multi-tension Base: 12/24V DCAC and 90/240V AC
- Base-dome gasket: O-RING VITON 75 SHORT A
- **Three bases available:** SHALLOW, DEEP, WALL
- **IP 65:** also excellent for outdoor use
- Snap-on fixing: easy and safe installation procedures