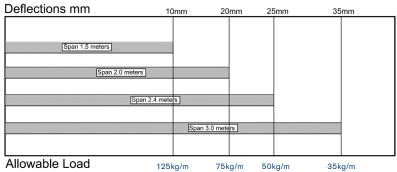

NOTE: \* Special order only - non-returnable

Basic load 125kgs/linear meter on 1.5m span

## **UT3 CABLETRAY**

NOTE: The deflections have been provided as a guide based on CONTINUOUS spans.