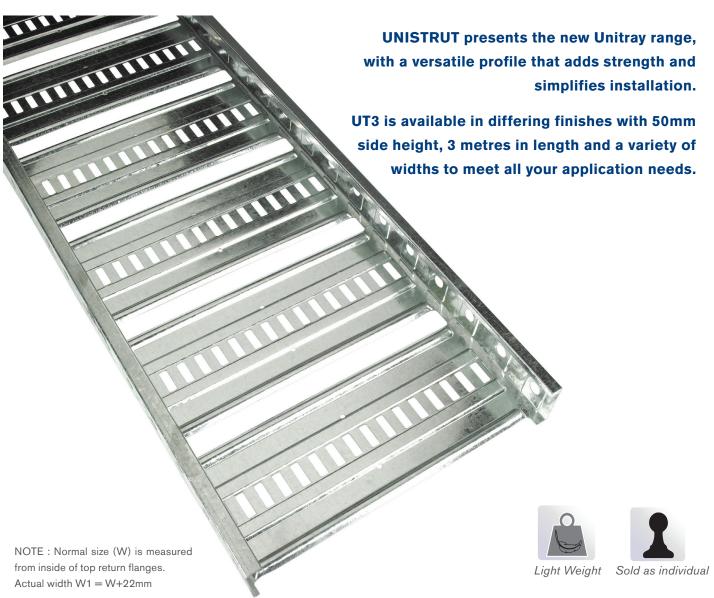

## **UT3 Unitray**

| Nominal Size (W) | Actual Size (W1) | Length | Part No. |          |           |           |
|------------------|------------------|--------|----------|----------|-----------|-----------|
| mm               | mm               | mm     | GB       | HDG      | AL*       | SS*       |
| 150              | 172              | 3000   | UT3-150G | UT3-150H | UT3-150AL | UT3-150SS |
| 300              | 322              | 3000   | UT3-300G | UT3-300H | UT3-300AL | UT3-300SS |
| 450              | 472              | 3000   | UT3-450G | UT3-450H | UT3-450AL | UT3-450SS |
| 600              | 622              | 3000   | UT3-600G | UT3-600H | UT3-600AL | UT3-600SS |

NOTE: \* Special order only - non-returnable

Basic load 125kgs/linear meter on 1.5m span