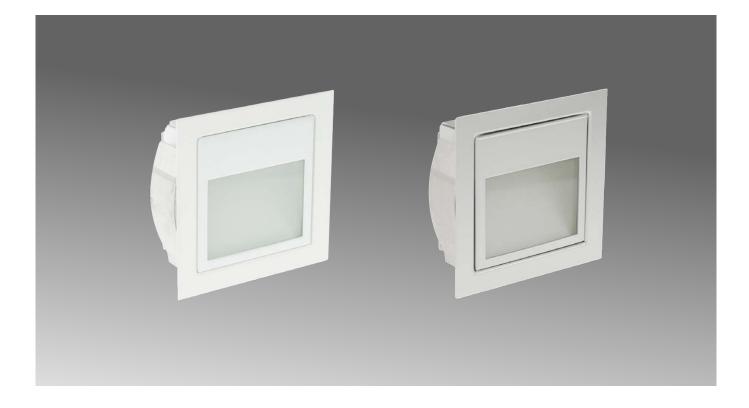

## AVAILABLE IN

| DESCRIPTION             | CODE      |
|-------------------------|-----------|
| White 3000K with Glass  | R902 WGL3 |
| Silver 3000K with Glass | R902 SGL3 |