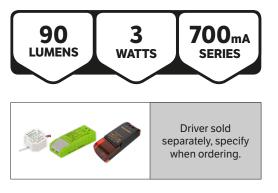

## SPECIFICATIONS

| DIMENSIONS     | L80 x W80 x D30mm                                                        |
|----------------|--------------------------------------------------------------------------|
| CUT OUT        | 68 x 68mm                                                                |
| COLOUR TEMP    | 3000K Warm White                                                         |
| CRI            | 80                                                                       |
| LIFESPAN       | 50,000 Hours                                                             |
| BEAM ANGLE     | 35°                                                                      |
| MATERIAL       | Aluminium                                                                |
| CLASSIFICATION | IC Rated                                                                 |
| DRIVER         | Sold Separately, 700mA                                                   |
| APPLICATION    | Interior only, suitable for zero clearance installs.<br>Shallow profile. |
| WARRANTY       | 5 Year Warranty                                                          |