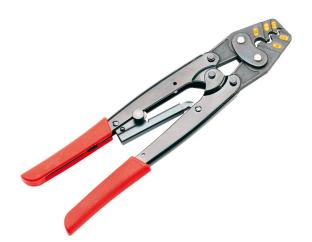

## **Features**

- Low cost ratchet crimper
- High leverage to create a 'W' crimp for a larger crimp range
- Ratchet operation ensures correct crimp
- Suitable for copper lugs and un-insulated terminals 1.5-16mm2

## **Product Description**

Low cost ratchet crimper crimps copper lugs and uninsulated terminals 1.5-16 mm2. A ratchet operation ensures correct crimp and a 'W' crimp for large crimp range.